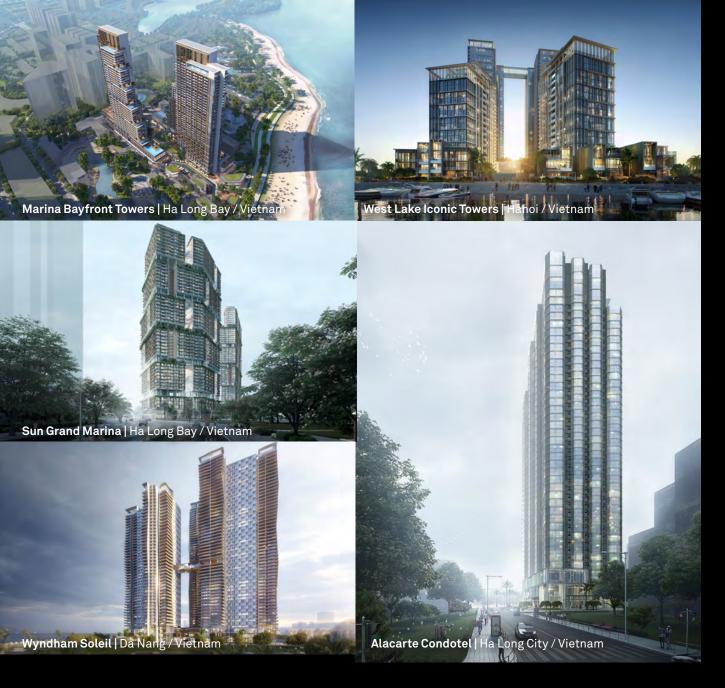

#### **Marina Bayfront Towers**

Ha Long Bay / Vietnam

PropertyGuru Vietnam Property Awards 2022 Highly Commended, Best High End Condo Architectural Design (Client Submission)

#### Alacarte Condotel / Ha Long Bay / Vietnam

An Iconic condotel project in Ha Long Bay Vietnam. Developed by TASECO. 700 keys. GFA of 80,000 sq m. Height: 40 Storey. Project designer, 2017

## Wyndham Soleil / Da Nang / Vietnam

A tallest development in Da Nang (47-58 storey), including 4 towers with GFA of 340,000 sq m. Project Designer, 2016